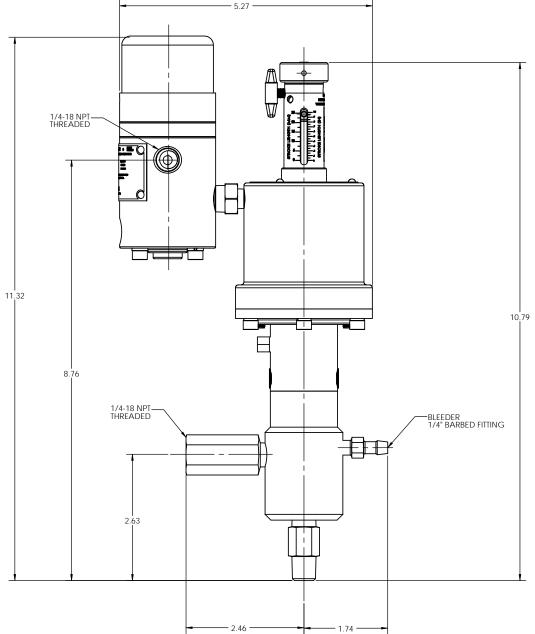

|     |               | _  |    |               |     |             |     |            |       | JNLESS | ERAN<br>OTHER | VISE S |                                   |                                                                                                                                      |
|-----|---------------|----|----|---------------|-----|-------------|-----|------------|-------|--------|---------------|--------|-----------------------------------|--------------------------------------------------------------------------------------------------------------------------------------|
|     |               | _  |    |               | _   |             |     |            |       | .х     | S[mm]<br>.XX  | .XXX   | ANGL                              | SLESIVYLAND, PA 18974-0577