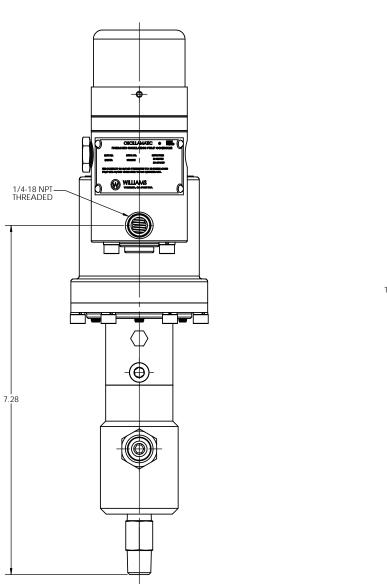

|     |               | _  |    |               |     |             |     |            |       | JNLESS | ERAN<br>OTHER | VISE S |                                   |                                                                                                                                      |
|-----|---------------|----|----|---------------|-----|-------------|-----|------------|-------|--------|---------------|--------|-----------------------------------|--------------------------------------------------------------------------------------------------------------------------------------|
|     |               | _  |    |               | _   |             |     |            |       | .х     | S[mm]<br>.XX  | .XXX   | ANGL                              | SLESIVYLAND, PA 18974-057