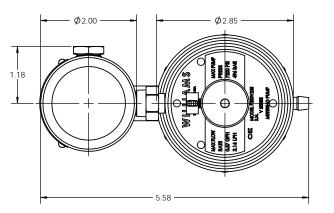

|     |               | _  |    |               |     |             |     |            |       | JNLESS | ERAN<br>OTHER | VISE S |                                   |                                                                                                                                      |
|-----|---------------|----|----|---------------|-----|-------------|-----|------------|-------|--------|---------------|--------|-----------------------------------|--------------------------------------------------------------------------------------------------------------------------------------|
|     |               | _  |    |               | _   |             |     |            |       | .х     | S[mm]<br>.XX  | .XXX   | ANGL                              | SLESIVYLAND, PA 18974-0