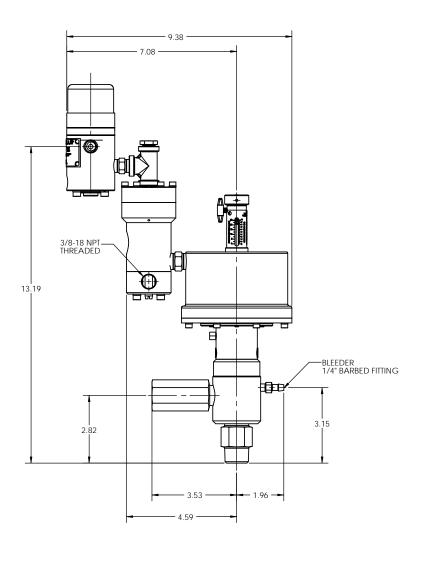

## NON-CONTROLLED 01/07/2009

|             |        |    |              |       |             |     |    |              |       | LERAN        |                  |               | MILTON ROY GA DRAWING OF                                                                                                                                                                                                                                                                                                                                                                                                                                                                                                                                                                                                                                                                                                                                                                                                                                                                                                                                                                                                                                                                                                                                                                                                                                                                                                                                                                                                                                                                                                                                                                                                                                                                                                                                                                                                                                                                                                                                                                                                                                                                                                       |
|-------------|--------|----|--------------|-------|-------------|-----|----|--------------|-------|--------------|------------------|---------------|--------------------------------------------------------------------------------------------------------------------------------------------------------------------------------------------------------------------------------------------------------------------------------------------------------------------------------------------------------------------------------------------------------------------------------------------------------------------------------------------------------------------------------------------------------------------------------------------------------------------------------------------------------------------------------------------------------------------------------------------------------------------------------------------------------------------------------------------------------------------------------------------------------------------------------------------------------------------------------------------------------------------------------------------------------------------------------------------------------------------------------------------------------------------------------------------------------------------------------------------------------------------------------------------------------------------------------------------------------------------------------------------------------------------------------------------------------------------------------------------------------------------------------------------------------------------------------------------------------------------------------------------------------------------------------------------------------------------------------------------------------------------------------------------------------------------------------------------------------------------------------------------------------------------------------------------------------------------------------------------------------------------------------------------------------------------------------------------------------------------------------|
|             |        |    |              |       |             |     |    |              |       | OTHERV       |                  |               | FLOW CONTROL DIVISION CRP750V400                                                                                                                                                                                                                                                                                                                                                                                                                                                                                                                                                                                                                                                                                                                                                                                                                                                                                                                                                                                                                                                                                                                                                                                                                                                                                                                                                                                                                                                                                                                                                                                                                                                                                                                                                                                                                                                                                                                                                                                                                                                                                               |
|             | T      | Т  |              |       |             |     | П  |              | INCH  | ES[mm]       |                  | RMS           | 201 IV LAND RD                                                                                                                                                                                                                                                                                                                                                                                                                                                                                                                                                                                                                                                                                                                                                                                                                                                                                                                                                                                                                                                                                                                                                                                                                                                                                                                                                                                                                                                                                                                                                                                                                                                                                                                                                                                                                                                                                                                                                                                                                                                                                                                 |
|             | $\top$ |    |              |       |             |     |    |              | .X    | .XX          |                  | ANGLES        | www.miltonroy.com                                                                                                                                                                                                                                                                                                                                                                                                                                                                                                                                                                                                                                                                                                                                                                                                                                                                                                                                                                                                                                                                                                                                                                                                                                                                                                                                                                                                                                                                                                                                                                                                                                                                                                                                                                                                                                                                                                                                                                                                                                                                                                              |
|             | $\top$ |    |              |       |             |     |    |              | ±.050 | ±.010        | ±.005            | ±1/2*<br>HIRD | THIS DOCUMENT CONTAINS PROPRIETARY                                                                                                                                                                                                                                                                                                                                                                                                                                                                                                                                                                                                                                                                                                                                                                                                                                                                                                                                                                                                                                                                                                                                                                                                                                                                                                                                                                                                                                                                                                                                                                                                                                                                                                                                                                                                                                                                                                                                                                                                                                                                                             |
|             | $\top$ |    |              |       |             |     |    |              | 1-⊕)- | $\leftarrow$ | J <sub>PRO</sub> |               | INFORMATION OF MILTON ROY COMPANY. NEITHER RECEIPT OR POSSESION THEREOF DONFERS ANY RIGHT TO REPRODUCE, MODIFY DONFORS ANY RIGHT TO REPRODUCE AND R |
|             | $\top$ |    |              |       |             |     | T  |              | DRAWN |              | APP'D E          | Y/DATE        | CONFERS ANY RIGHT TO REPRODUCE, MODIFY USE, OR DISCLOSE, IN WHOLE OR IN PART, ANY SUCH INFORMATION WITHOUT WRITTEN WITHOUT WRITTEN SUCH INFORMATION WITHOUT WRITTEN SCALE 1:2 SLEET 1 OF 1                                                                                                                                                                                                                                                                                                                                                                                                                                                                                                                                                                                                                                                                                                                                                                                                                                                                                                                                                                                                                                                                                                                                                                                                                                                                                                                                                                                                                                                                                                                                                                                                                                                                                                                                                                                                                                                                                                                                     |
| DESCRIPTION | ECN    | BY | APP<br>E DAT | D REV | DESCRIPTION | ECI | BY | APP<br>E DAT | 06/   | PT<br>17/08  |                  |               | AUTHORIZATION FROM MILTON ROY COMPANY SCALE 1:2 SHEET 1 OF 1                                                                                                                                                                                                                                                                                                                                                                                                                                                                                                                                                                                                                                                                                                                                                                                                                                                                                                                                                                                                                                                                                                                                                                                                                                                                                                                                                                                                                                                                                                                                                                                                                                                                                                                                                                                                                                                                                                                                                                                                                                                                   |
|             |        |    |              |       | •           |     |    |              |       |              |                  |               |                                                                                                                                                                                                                                                                                                                                                                                                                                                                                                                                                                                                                                                                                                                                                                                                                                                                                                                                                                                                                                                                                                                                                                                                                                                                                                                                                                                                                                                                                                                                                                                                                                                                                                                                                                                                                                                                                                                                                                                                                                                                                                                                |