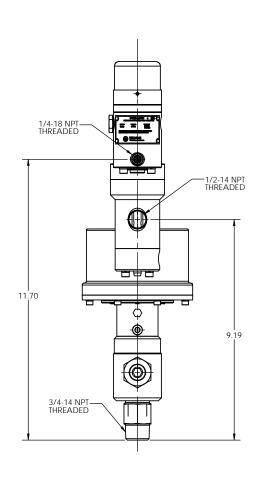

## NON-CONTROLLED 01/07/2009

|             |        |    |              |       |             |     |    |              |       | LERAN        |                  |               | MILTON ROY GA DRAWING OF                                                                                                                                                                                                                                                                                                                                                                                                                                                                                                                                                                                                                                                                                                                                                                                                                                                                                                                                                                                                                                                                                                                                                                                                                                                                                                                                                                                                                                                                                                                                                                                                                                                                                                                                                                                                                                                                                                                                                                                                                                                                                                       |
|-------------|--------|----|--------------|-------|-------------|-----|----|--------------|-------|--------------|------------------|---------------|--------------------------------------------------------------------------------------------------------------------------------------------------------------------------------------------------------------------------------------------------------------------------------------------------------------------------------------------------------------------------------------------------------------------------------------------------------------------------------------------------------------------------------------------------------------------------------------------------------------------------------------------------------------------------------------------------------------------------------------------------------------------------------------------------------------------------------------------------------------------------------------------------------------------------------------------------------------------------------------------------------------------------------------------------------------------------------------------------------------------------------------------------------------------------------------------------------------------------------------------------------------------------------------------------------------------------------------------------------------------------------------------------------------------------------------------------------------------------------------------------------------------------------------------------------------------------------------------------------------------------------------------------------------------------------------------------------------------------------------------------------------------------------------------------------------------------------------------------------------------------------------------------------------------------------------------------------------------------------------------------------------------------------------------------------------------------------------------------------------------------------|
|             |        |    |              |       |             |     |    |              |       | OTHERV       |                  |               | FLOW CONTROL DIVISION CRP750V400                                                                                                                                                                                                                                                                                                                                                                                                                                                                                                                                                                                                                                                                                                                                                                                                                                                                                                                                                                                                                                                                                                                                                                                                                                                                                                                                                                                                                                                                                                                                                                                                                                                                                                                                                                                                                                                                                                                                                                                                                                                                                               |
|             | T      | Т  |              |       |             |     | П  |              | INCH  | ES[mm]       |                  | RMS           | 201 IV LAND RD                                                                                                                                                                                                                                                                                                                                                                                                                                                                                                                                                                                                                                                                                                                                                                                                                                                                                                                                                                                                                                                                                                                                                                                                                                                                                                                                                                                                                                                                                                                                                                                                                                                                                                                                                                                                                                                                                                                                                                                                                                                                                                                 |
|             | $\top$ |    |              |       |             |     |    |              | .X    | .XX          |                  | ANGLES        | www.miltonroy.com                                                                                                                                                                                                                                                                                                                                                                                                                                                                                                                                                                                                                                                                                                                                                                                                                                                                                                                                                                                                                                                                                                                                                                                                                                                                                                                                                                                                                                                                                                                                                                                                                                                                                                                                                                                                                                                                                                                                                                                                                                                                                                              |
|             | $\top$ |    |              |       |             |     |    |              | ±.050 | ±.010        | ±.005            | ±1/2*<br>HIRD | THIS DOCUMENT CONTAINS PROPRIETARY                                                                                                                                                                                                                                                                                                                                                                                                                                                                                                                                                                                                                                                                                                                                                                                                                                                                                                                                                                                                                                                                                                                                                                                                                                                                                                                                                                                                                                                                                                                                                                                                                                                                                                                                                                                                                                                                                                                                                                                                                                                                                             |
|             | $\top$ |    |              |       |             |     |    |              | 1-⊕)- | $\leftarrow$ | J <sub>PRO</sub> |               | INFORMATION OF MILTON ROY COMPANY. NEITHER RECEIPT OR POSSESION THEREOF DONFERS ANY RIGHT TO REPRODUCE, MODIFY DONFORS ANY RIGHT TO REPRODUCE AND R |
|             | $\top$ |    |              |       |             |     | T  |              | DRAWN |              | APP'D E          | Y/DATE        | CONFERS ANY RIGHT TO REPRODUCE, MODIFY USE, OR DISCLOSE, IN WHOLE OR IN PART, ANY SUCH INFORMATION WITHOUT WRITTEN WITHOUT WRITTEN SUCH INFORMATION WITHOUT WRITTEN SCALE 1:2 SLEET 1 OF 1                                                                                                                                                                                                                                                                                                                                                                                                                                                                                                                                                                                                                                                                                                                                                                                                                                                                                                                                                                                                                                                                                                                                                                                                                                                                                                                                                                                                                                                                                                                                                                                                                                                                                                                                                                                                                                                                                                                                     |
| DESCRIPTION | ECN    | BY | APP<br>E DAT | D REV | DESCRIPTION | ECI | BY | APP<br>E DAT | 06/   | PT<br>17/08  |                  |               | AUTHORIZATION FROM MILTON ROY COMPANY SCALE 1:2 SHEET 1 OF 1                                                                                                                                                                                                                                                                                                                                                                                                                                                                                                                                                                                                                                                                                                                                                                                                                                                                                                                                                                                                                                                                                                                                                                                                                                                                                                                                                                                                                                                                                                                                                                                                                                                                                                                                                                                                                                                                                                                                                                                                                                                                   |
|             |        |    |              |       | •           |     |    |              |       |              |                  |               |                                                                                                                                                                                                                                                                                                                                                                                                                                                                                                                                                                                                                                                                                                                                                                                                                                                                                                                                                                                                                                                                                                                                                                                                                                                                                                                                                                                                                                                                                                                                                                                                                                                                                                                                                                                                                                                                                                                                                                                                                                                                                                                                |