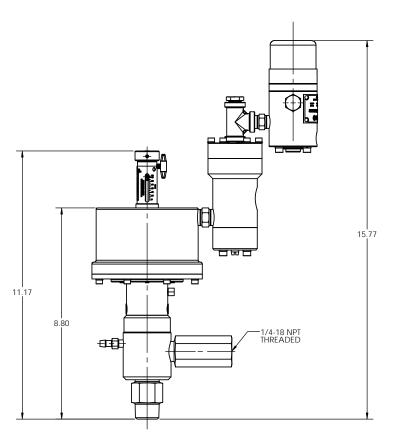

## NON-CONTROLLED 01/07/2009

|             |        |    |              |       |             |     |    |              |       | LERAN        |                  |               | MILTON ROY GA DRAWING OF                                                                                                                                                                                                                                                                                                                                                                                                                                                                                                                                                                                                                                                                                                                                                                                                                                                                                                                                                                                                                                                                                                                                                                                                                                                                                                                                                                                                                                                                                                                                                                                                                                                                                                                                                                                                                                                                                                                                                                                                                                                                                                       |
|-------------|--------|----|--------------|-------|-------------|-----|----|--------------|-------|--------------|------------------|---------------|--------------------------------------------------------------------------------------------------------------------------------------------------------------------------------------------------------------------------------------------------------------------------------------------------------------------------------------------------------------------------------------------------------------------------------------------------------------------------------------------------------------------------------------------------------------------------------------------------------------------------------------------------------------------------------------------------------------------------------------------------------------------------------------------------------------------------------------------------------------------------------------------------------------------------------------------------------------------------------------------------------------------------------------------------------------------------------------------------------------------------------------------------------------------------------------------------------------------------------------------------------------------------------------------------------------------------------------------------------------------------------------------------------------------------------------------------------------------------------------------------------------------------------------------------------------------------------------------------------------------------------------------------------------------------------------------------------------------------------------------------------------------------------------------------------------------------------------------------------------------------------------------------------------------------------------------------------------------------------------------------------------------------------------------------------------------------------------------------------------------------------|
|             |        |    |              |       |             |     |    |              |       | OTHERV       |                  |               | FLOW CONTROL DIVISION CRP750V400                                                                                                                                                                                                                                                                                                                                                                                                                                                                                                                                                                                                                                                                                                                                                                                                                                                                                                                                                                                                                                                                                                                                                                                                                                                                                                                                                                                                                                                                                                                                                                                                                                                                                                                                                                                                                                                                                                                                                                                                                                                                                               |
|             | T      | Т  |              |       |             |     | П  |              | INCH  | ES[mm]       |                  | RMS           | 201 IV LAND RD                                                                                                                                                                                                                                                                                                                                                                                                                                                                                                                                                                                                                                                                                                                                                                                                                                                                                                                                                                                                                                                                                                                                                                                                                                                                                                                                                                                                                                                                                                                                                                                                                                                                                                                                                                                                                                                                                                                                                                                                                                                                                                                 |
|             | $\top$ |    |              |       |             |     |    |              | .X    | .XX          |                  | ANGLES        | www.miltonroy.com                                                                                                                                                                                                                                                                                                                                                                                                                                                                                                                                                                                                                                                                                                                                                                                                                                                                                                                                                                                                                                                                                                                                                                                                                                                                                                                                                                                                                                                                                                                                                                                                                                                                                                                                                                                                                                                                                                                                                                                                                                                                                                              |
|             | $\top$ |    |              |       |             |     |    |              | ±.050 | ±.010        | ±.005            | ±1/2*<br>HIRD | THIS DOCUMENT CONTAINS PROPRIETARY                                                                                                                                                                                                                                                                                                                                                                                                                                                                                                                                                                                                                                                                                                                                                                                                                                                                                                                                                                                                                                                                                                                                                                                                                                                                                                                                                                                                                                                                                                                                                                                                                                                                                                                                                                                                                                                                                                                                                                                                                                                                                             |
|             | $\top$ |    |              |       |             |     |    |              | 1-⊕)- | $\leftarrow$ | J <sub>PRO</sub> |               | INFORMATION OF MILTON ROY COMPANY. NEITHER RECEIPT OR POSSESION THEREOF DONFERS ANY RIGHT TO REPRODUCE, MODIFY DONFORS ANY RIGHT TO REPRODUCE AND R |
|             | $\top$ |    |              |       |             |     | T  |              | DRAWN |              | APP'D E          | Y/DATE        | CONFERS ANY RIGHT TO REPRODUCE, MODIFY USE, OR DISCLOSE, IN WHOLE OR IN PART, ANY SUCH INFORMATION WITHOUT WRITTEN WITHOUT WRITTEN SUCH INFORMATION WITHOUT WRITTEN SCALE 1:2 SLEET 1 OF 1                                                                                                                                                                                                                                                                                                                                                                                                                                                                                                                                                                                                                                                                                                                                                                                                                                                                                                                                                                                                                                                                                                                                                                                                                                                                                                                                                                                                                                                                                                                                                                                                                                                                                                                                                                                                                                                                                                                                     |
| DESCRIPTION | ECN    | BY | APP<br>E DAT | D REV | DESCRIPTION | ECI | BY | APP<br>E DAT | 06/   | PT<br>17/08  |                  |               | AUTHORIZATION FROM MILTON ROY COMPANY SCALE 1:2 SHEET 1 OF 1                                                                                                                                                                                                                                                                                                                                                                                                                                                                                                                                                                                                                                                                                                                                                                                                                                                                                                                                                                                                                                                                                                                                                                                                                                                                                                                                                                                                                                                                                                                                                                                                                                                                                                                                                                                                                                                                                                                                                                                                                                                                   |
|             |        |    |              |       | •           |     |    |              |       |              |                  |               |                                                                                                                                                                                                                                                                                                                                                                                                                                                                                                                                                                                                                                                                                                                                                                                                                                                                                                                                                                                                                                                                                                                                                                                                                                                                                                                                                                                                                                                                                                                                                                                                                                                                                                                                                                                                                                                                                                                                                                                                                                                                                                                                |