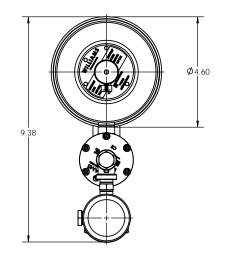

## NON-CONTROLLED 01/07/2009

|             |        |    |              |       |             |     |    |              |       | LERAN        |                  |               | MILTON ROY GA DRAWING OF                                                                                                                                                                                                                                                                                                                                                                                                                                                                                                                                                                                                                                                                                                                                                                                                                                                                                                                                                                                                                                                                                                                                                                                                                                                                                                                                                                                                                                                                                                                                                                                                                                                                                                                                                                                                                                                                                                                                                                                                                                                                                                       |
|-------------|--------|----|--------------|-------|-------------|-----|----|--------------|-------|--------------|------------------|---------------|--------------------------------------------------------------------------------------------------------------------------------------------------------------------------------------------------------------------------------------------------------------------------------------------------------------------------------------------------------------------------------------------------------------------------------------------------------------------------------------------------------------------------------------------------------------------------------------------------------------------------------------------------------------------------------------------------------------------------------------------------------------------------------------------------------------------------------------------------------------------------------------------------------------------------------------------------------------------------------------------------------------------------------------------------------------------------------------------------------------------------------------------------------------------------------------------------------------------------------------------------------------------------------------------------------------------------------------------------------------------------------------------------------------------------------------------------------------------------------------------------------------------------------------------------------------------------------------------------------------------------------------------------------------------------------------------------------------------------------------------------------------------------------------------------------------------------------------------------------------------------------------------------------------------------------------------------------------------------------------------------------------------------------------------------------------------------------------------------------------------------------|
|             |        |    |              |       |             |     |    |              |       | OTHERV       |                  |               | FLOW CONTROL DIVISION CRP750V400                                                                                                                                                                                                                                                                                                                                                                                                                                                                                                                                                                                                                                                                                                                                                                                                                                                                                                                                                                                                                                                                                                                                                                                                                                                                                                                                                                                                                                                                                                                                                                                                                                                                                                                                                                                                                                                                                                                                                                                                                                                                                               |
|             | T      | Т  |              |       |             |     | П  |              | INCH  | ES[mm]       |                  | RMS           | 201 IV LAND RD                                                                                                                                                                                                                                                                                                                                                                                                                                                                                                                                                                                                                                                                                                                                                                                                                                                                                                                                                                                                                                                                                                                                                                                                                                                                                                                                                                                                                                                                                                                                                                                                                                                                                                                                                                                                                                                                                                                                                                                                                                                                                                                 |
|             | $\top$ |    |              |       |             |     |    |              | .X    | .XX          |                  | ANGLES        | www.miltonroy.com                                                                                                                                                                                                                                                                                                                                                                                                                                                                                                                                                                                                                                                                                                                                                                                                                                                                                                                                                                                                                                                                                                                                                                                                                                                                                                                                                                                                                                                                                                                                                                                                                                                                                                                                                                                                                                                                                                                                                                                                                                                                                                              |
|             | $\top$ |    |              |       |             |     |    |              | ±.050 | ±.010        | ±.005            | ±1/2*<br>HIRD | THIS DOCUMENT CONTAINS PROPRIETARY                                                                                                                                                                                                                                                                                                                                                                                                                                                                                                                                                                                                                                                                                                                                                                                                                                                                                                                                                                                                                                                                                                                                                                                                                                                                                                                                                                                                                                                                                                                                                                                                                                                                                                                                                                                                                                                                                                                                                                                                                                                                                             |
|             | $\top$ |    |              |       |             |     |    |              | 1-⊕)- | $\leftarrow$ | J <sub>PRO</sub> |               | INFORMATION OF MILTON ROY COMPANY. NEITHER RECEIPT OR POSSESION THEREOF DONFERS ANY RIGHT TO REPRODUCE, MODIFY DONFORS ANY RIGHT TO REPRODUCE AND R |
|             | $\top$ |    |              |       |             |     | T  |              | DRAWN |              | APP'D E          | Y/DATE        | CONFERS ANY RIGHT TO REPRODUCE, MODIFY USE, OR DISCLOSE, IN WHOLE OR IN PART, ANY SUCH INFORMATION WITHOUT WRITTEN WITHOUT WRITTEN SUCH INFORMATION WITHOUT WRITTEN SCALE 1:2 SLEET 1 OF 1                                                                                                                                                                                                                                                                                                                                                                                                                                                                                                                                                                                                                                                                                                                                                                                                                                                                                                                                                                                                                                                                                                                                                                                                                                                                                                                                                                                                                                                                                                                                                                                                                                                                                                                                                                                                                                                                                                                                     |
| DESCRIPTION | ECN    | BY | APP<br>E DAT | D REV | DESCRIPTION | ECI | BY | APP<br>E DAT | 06/   | PT<br>17/08  |                  |               | AUTHORIZATION FROM MILTON ROY COMPANY SCALE 1:2 SHEET 1 OF 1                                                                                                                                                                                                                                                                                                                                                                                                                                                                                                                                                                                                                                                                                                                                                                                                                                                                                                                                                                                                                                                                                                                                                                                                                                                                                                                                                                                                                                                                                                                                                                                                                                                                                                                                                                                                                                                                                                                                                                                                                                                                   |
|             |        |    |              |       | •           |     |    |              |       |              |                  |               |                                                                                                                                                                                                                                                                                                                                                                                                                                                                                                                                                                                                                                                                                                                                                                                                                                                                                                                                                                                                                                                                                                                                                                                                                                                                                                                                                                                                                                                                                                                                                                                                                                                                                                                                                                                                                                                                                                                                                                                                                                                                                                                                |