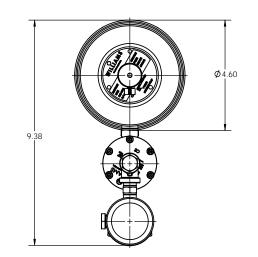

|   |    |             |     |            |               |               |                          |    |               |        | CE/FI   |                | MILTON ROY GA DRAWING OF                                                                 |
|---|----|-------------|-----|------------|---------------|---------------|--------------------------|----|---------------|--------|---------|----------------|------------------------------------------------------------------------------------------|
| _ | _  |             |     |            |               |               |                          |    | INCHES        |        | NISE SI |                | FLOW CONTROL DIVISION CRP500\/400                                                        |
| _ | +  |             | _   |            |               |               |                          |    | .х            | .xx    | .xxx    | ANGLES         | VYLAND, PA 18974-0577 USA                                                                |
| _ | +  |             | -   |            |               |               |                          | ±  | .050          | ±.010  | ±.005   | ±1/2*          | www.miltonroy.com THIS DOCUMENT CONTAINS PROPRIETARY                                     |
| - | +  |             |     |            |               |               |                          | -( | ⊕             | E-     |         | THIRD<br>ANGLE | INFORMATION OF MILTON ROY COMPANY.<br>NEITHER RECEIPT OR POSSESION THEREOF JOB: WILLIAMS |
|   |    |             |     |            |               |               |                          | DF | RAWN BY<br>PT | //DATE | APP'D   | BY/DATE        | USE, OR DISCLOSE, IN WHOLE OR IN PART, DCP500V400                                        |
| R | EV | DESCRIPTION | ECN | BY<br>DATE | APP'D<br>DATE | V DESCRIPTION | ECN BY APPD<br>DATE DATE |    | PT<br>06/17/  | 08     |         |                | AUTHORIZATION FROM MILTON ROY COMPANY SCALE 1:2 SHEET 1 OF                               |