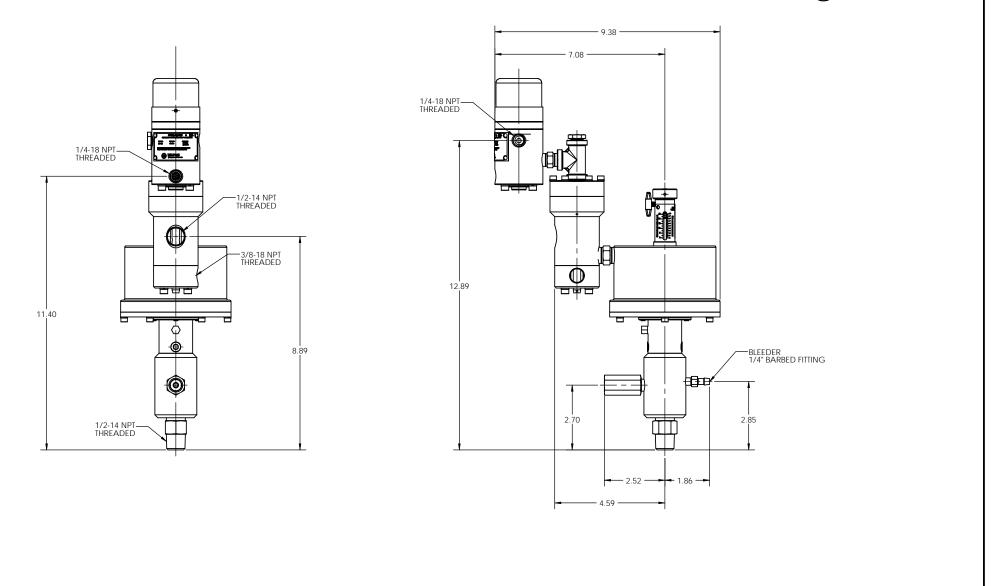

|   |    |             |     |            |               |               |                          |    |               |        | CE/FI   |                | MILTON ROY GA DRAWING OF                                                                 |
|---|----|-------------|-----|------------|---------------|---------------|--------------------------|----|---------------|--------|---------|----------------|------------------------------------------------------------------------------------------|
| _ | _  |             |     |            |               |               |                          |    | INCHES        |        | NISE SI |                | FLOW CONTROL DIVISION CRP500\/400                                                        |
| _ | +  |             | _   |            |               |               |                          |    | .х            | .xx    | .xxx    | ANGLES         | VYLAND, PA 18974-0577 USA                                                                |
| _ | +  |             | -   |            |               |               |                          | ±  | .050          | ±.010  | ±.005   | ±1/2*          | www.miltonroy.com THIS DOCUMENT CONTAINS PROPRIETARY                                     |
| - | +  |             |     |            |               |               |                          | -( | ⊕             | E-     |         | THIRD<br>ANGLE | INFORMATION OF MILTON ROY COMPANY.<br>NEITHER RECEIPT OR POSSESION THEREOF JOB: WILLIAMS |
|   |    |             |     |            |               |               |                          | DF | RAWN BY<br>PT | //DATE | APP'D   | BY/DATE        | USE, OR DISCLOSE, IN WHOLE OR IN PART, DCP500V400                                        |
| R | EV | DESCRIPTION | ECN | BY<br>DATE | APP'D<br>DATE | V DESCRIPTION | ECN BY APPD<br>DATE DATE |    | PT<br>06/17/  | 08     |         |                | AUTHORIZATION FROM MILTON ROY COMPANY SCALE 1:2 SHEET 1 OF                               |