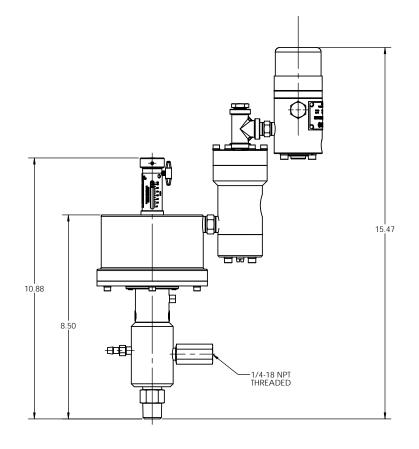

|   |    |             |     |            |               |               |                          |    |               |        | CE/FI   |                | MILTON ROY GA DRAWING OF                                                                 |
|---|----|-------------|-----|------------|---------------|---------------|--------------------------|----|---------------|--------|---------|----------------|------------------------------------------------------------------------------------------|
| _ | _  |             |     |            |               |               |                          |    | INCHES        |        | NISE SI |                | FLOW CONTROL DIVISION CRP500\/400                                                        |
| _ | +  |             | _   |            |               |               |                          |    | .х            | .xx    | .xxx    | ANGLES         | VYLAND, PA 18974-0577 USA                                                                |
| _ | +  |             | -   |            |               |               |                          | ±  | .050          | ±.010  | ±.005   | ±1/2*          | www.miltonroy.com THIS DOCUMENT CONTAINS PROPRIETARY                                     |
| - | +  |             |     |            |               |               |                          | -( | ⊕             | E-     |         | THIRD<br>ANGLE | INFORMATION OF MILTON ROY COMPANY.<br>NEITHER RECEIPT OR POSSESION THEREOF JOB: WILLIAMS |
|   |    |             |     |            |               |               |                          | DF | RAWN BY<br>PT | //DATE | APP'D   | BY/DATE        | USE, OR DISCLOSE, IN WHOLE OR IN PART, DCP500V400                                        |
| R | EV | DESCRIPTION | ECN | BY<br>DATE | APP'D<br>DATE | V DESCRIPTION | ECN BY APPD<br>DATE DATE |    | PT<br>06/17/  | 08     |         |                | AUTHORIZATION FROM MILTON ROY COMPANY SCALE 1:2 SHEET 1 OF                               |