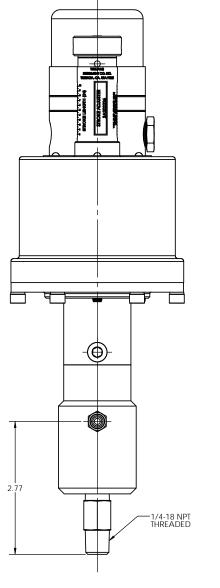

|          |   |             |     |               |               |     |             |     |                |             | TOLEF          |         |                                                                                                                                      |                   | MILTON ROY GA DRAWING OF                                                                                                 |
|----------|---|-------------|-----|---------------|---------------|-----|-------------|-----|----------------|-------------|----------------|---------|--------------------------------------------------------------------------------------------------------------------------------------|-------------------|--------------------------------------------------------------------------------------------------------------------------|
|          |   |             |     |               |               |     |             |     |                |             | ESS OT         |         |                                                                                                                                      | ECIFIEL           | FLOW CONTROL DIVISION                                                                                                    |
|          |   |             |     |               |               |     |             |     |                |             | X .            | ·       |                                                                                                                                      | ANGLES            |                                                                                                                          |
|          | _ |             |     | $\rightarrow$ | $\perp$       | _   |             |     |                | ±.          | 050 ±.0        | _       | ±.005 ±1/2*                                                                                                                          | www.miltonroy.com |                                                                                                                          |
| $\vdash$ | + |             | _   |               |               | -   |             | -   | $\vdash$       | -(          |                | -       |                                                                                                                                      | HIRD              | THIS DOCUMENT CONTAINS PROPRIETARY INFORMATION OF MILTON ROY COMPANY. NEITHER RECEIPT OR POSSESION THEREOF JOB: WILLIAMS |
|          | + |             |     | +             |               |     |             |     | DF             | AWN BY/D    | DATE APP'D     | BY/DATE | CONFERS ANY RIGHT TO REPRODUCE, MODIFY<br>USE, OR DISCLOSE, IN WHOLE OR IN PART,<br>ANY SUCH INFORMATION WITHOUT WRITTEN D CP250V300 |                   |                                                                                                                          |
| REV      | v | DESCRIPTION | ECN | BY<br>DATE    | APP'D<br>DATE | REV | DESCRIPTION | ECN | BY A<br>DATE D | PP'D<br>ATE | PT<br>06/17/08 |         |                                                                                                                                      |                   | AUTHORIZATION FROM MILTON ROY COMPANY SCALE 1:1 SHEET 1 OF 1                                                             |