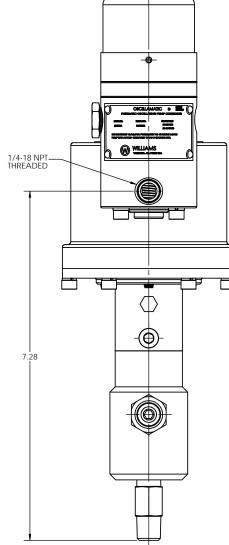

|          |   |             |     |               |               |     |             |     |                |             | TOLEF          |         |                                                                                                                                      |                   | MILTON ROY GA DRAWING OF                                                                                                 |
|----------|---|-------------|-----|---------------|---------------|-----|-------------|-----|----------------|-------------|----------------|---------|--------------------------------------------------------------------------------------------------------------------------------------|-------------------|--------------------------------------------------------------------------------------------------------------------------|
|          |   |             |     |               |               |     |             |     |                |             | ESS OT         |         |                                                                                                                                      | ECIFIEL           | FLOW CONTROL DIVISION                                                                                                    |
|          |   |             |     |               |               |     |             |     |                |             | X .            | ·       |                                                                                                                                      | ANGLES            |                                                                                                                          |
|          | _ |             |     | $\rightarrow$ | $\perp$       | _   |             |     |                | ±.          | 050 ±.0        | _       | ±.005 ±1/2*                                                                                                                          | www.miltonroy.com |                                                                                                                          |
| $\vdash$ | + |             | _   |               |               | -   |             | -   | $\vdash$       | -(          |                | -       |                                                                                                                                      | HIRD              | THIS DOCUMENT CONTAINS PROPRIETARY INFORMATION OF MILTON ROY COMPANY. NEITHER RECEIPT OR POSSESION THEREOF JOB: WILLIAMS |
|          | + |             |     | +             |               |     |             |     | DF             | AWN BY/D    | DATE APP'D     | BY/DATE | CONFERS ANY RIGHT TO REPRODUCE, MODIFY<br>USE, OR DISCLOSE, IN WHOLE OR IN PART,<br>ANY SUCH INFORMATION WITHOUT WRITTEN D CP250V300 |                   |                                                                                                                          |
| REV      | v | DESCRIPTION | ECN | BY<br>DATE    | APP'D<br>DATE | REV | DESCRIPTION | ECN | BY A<br>DATE D | PP'D<br>ATE | PT<br>06/17/08 |         |                                                                                                                                      |                   | AUTHORIZATION FROM MILTON ROY COMPANY SCALE 1:1 SHEET 1 OF 1                                                             |