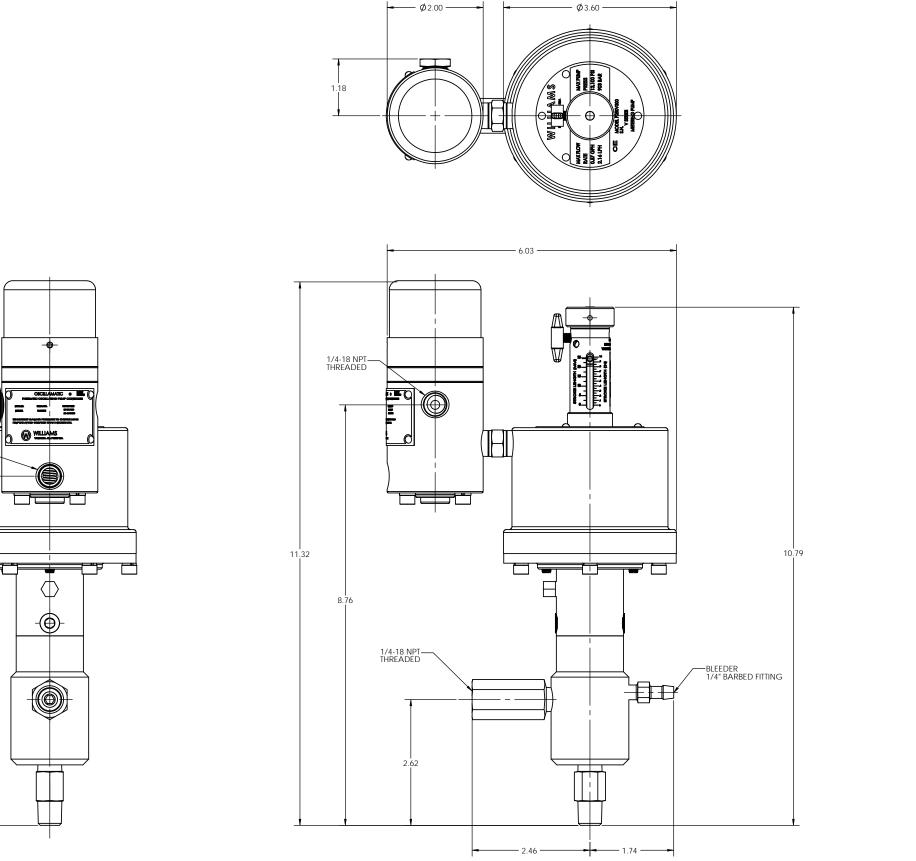

|          |   |             |     |               |               |     |             |     |                |             | TOLEF          |         |                                                                                                                                      |                   | MILTON ROY GA DRAWING OF                                                                                                 |
|----------|---|-------------|-----|---------------|---------------|-----|-------------|-----|----------------|-------------|----------------|---------|--------------------------------------------------------------------------------------------------------------------------------------|-------------------|--------------------------------------------------------------------------------------------------------------------------|
|          |   |             |     |               |               |     |             |     |                |             | ESS OT         |         |                                                                                                                                      | ECIFIEL           | FLOW CONTROL DIVISION                                                                                                    |
|          |   |             |     |               |               |     |             |     |                |             | X .            | ·       |                                                                                                                                      | ANGLES            |                                                                                                                          |
|          | _ |             |     | $\rightarrow$ | $\perp$       | _   |             |     |                | ±.          | 050 ±.0        | _       | ±.005 ±1/2*                                                                                                                          | www.miltonroy.com |                                                                                                                          |
| $\vdash$ | + |             | _   |               |               | -   |             | -   | $\vdash$       | -(          |                | -       |                                                                                                                                      | HIRD              | THIS DOCUMENT CONTAINS PROPRIETARY INFORMATION OF MILTON ROY COMPANY. NEITHER RECEIPT OR POSSESION THEREOF JOB: WILLIAMS |
|          | + |             |     | +             |               |     |             |     | DF             | AWN BY/D    | DATE APP'D     | BY/DATE | CONFERS ANY RIGHT TO REPRODUCE, MODIFY<br>USE, OR DISCLOSE, IN WHOLE OR IN PART,<br>ANY SUCH INFORMATION WITHOUT WRITTEN D CP250V300 |                   |                                                                                                                          |
| REV      | v | DESCRIPTION | ECN | BY<br>DATE    | APP'D<br>DATE | REV | DESCRIPTION | ECN | BY A<br>DATE D | PP'D<br>ATE | PT<br>06/17/08 |         |                                                                                                                                      |                   | AUTHORIZATION FROM MILTON ROY COMPANY SCALE 1:1 SHEET 1 OF 1                                                             |